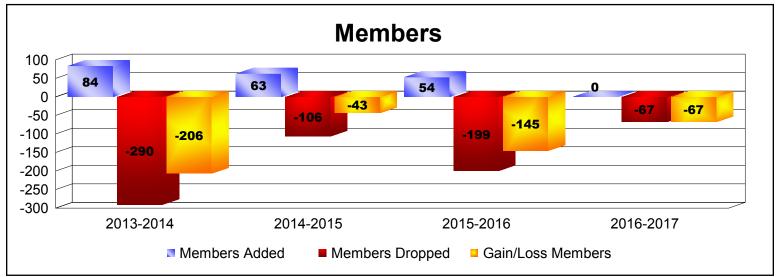

**Disbanded Districts**As of June 2017 Cumulative

| Year      | New<br>Clubs | Dropped<br>Clubs | Gain/<br>Loss<br>Clubs | New<br>Members | Charter<br>Members | Reinstate<br>Members | Transfer<br>Members | Total<br>Member<br>Added | Total<br>Members<br>Dropped | Gain/<br>Loss<br>Members |
|-----------|--------------|------------------|------------------------|----------------|--------------------|----------------------|---------------------|--------------------------|-----------------------------|--------------------------|
| 2013-2014 | 2            | -14              | -12                    | 40             | 44                 | 0                    | 0                   | 84                       | -290                        | -206                     |
| 2014-2015 | 1            | -3               | -2                     | 43             | 20                 | 0                    | 0                   | 63                       | -106                        | -43                      |
| 2015-2016 | 2            | -10              | -8                     | 8              | 43                 | 0                    | 3                   | 54                       | -199                        | -145                     |
| 2016-2017 | 0            | -3               | -3                     | 0              | 0                  | 0                    | 0                   | 0                        | -67                         | -67                      |
| Average   | 1            | -8               | -6                     | 23             | 27                 | 0                    | 1                   | 50                       | -166                        | -115                     |