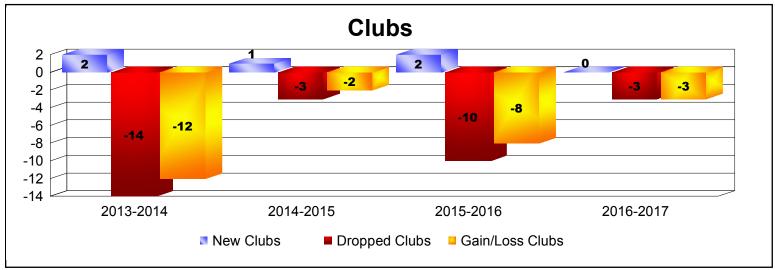

**Disbanded Districts**As of June 2017 Cumulative

| Year      | New<br>Clubs | Dropped<br>Clubs | Gain/<br>Loss<br>Clubs | New<br>Members | Charter<br>Members | Reinstate<br>Members | Transfer<br>Members | Total<br>Member<br>Added | Total<br>Members<br>Dropped | Gain/<br>Loss<br>Members |
|-----------|--------------|------------------|------------------------|----------------|--------------------|----------------------|---------------------|--------------------------|-----------------------------|--------------------------|
| 2013-2014 | 2            | -14              | -12                    | 40             | 44                 | 0                    | 0                   | 84                       | -290                        | -206                     |
| 2014-2015 | 1            | -3               | -2                     | 43             | 20                 | 0                    | 0                   | 63                       | -106                        | -43                      |
| 2015-2016 | 2            | -10              | -8                     | 8              | 43                 | 0                    | 3                   | 54                       | -199                        | -145                     |
| 2016-2017 | 0            | -3               | -3                     | 0              | 0                  | 0                    | 0                   | 0                        | -67                         | -67                      |
| Average   | 1            | -8               | -6                     | 23             | 27                 | 0                    | 1                   | 50                       | -166                        | -115                     |